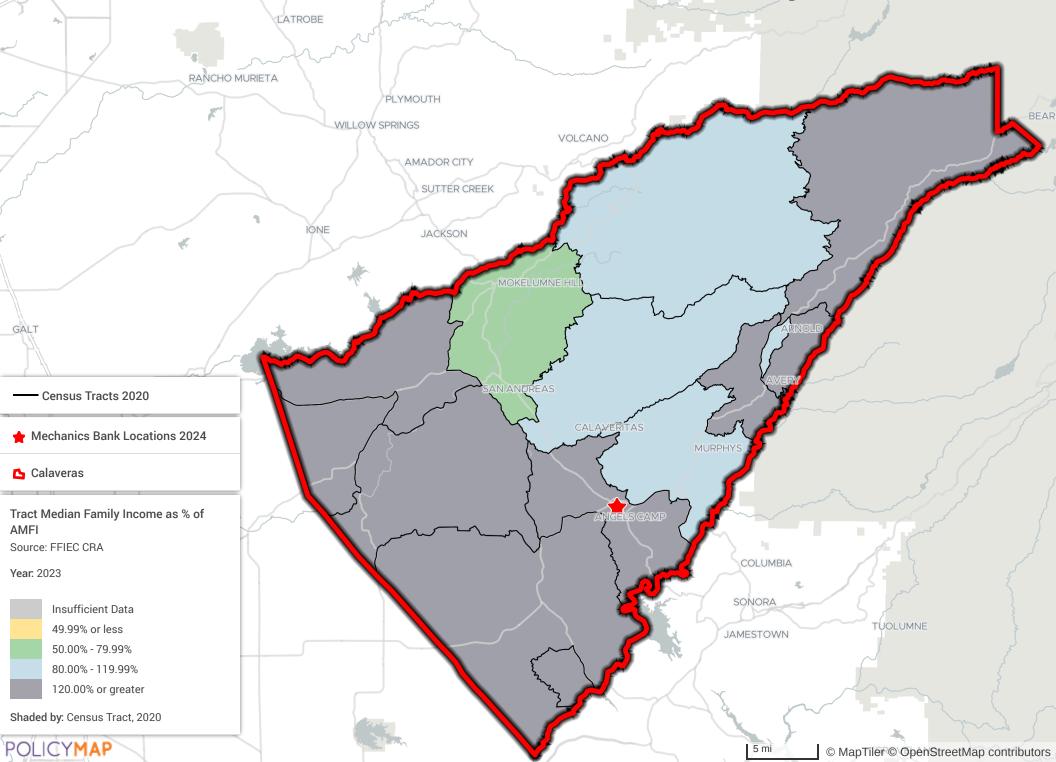

# Mechanics Bank - Bakersfield-Delano MSA



## **Mechanics Bank - Calaveras County**

CHO CORDOVA







10 mi

## **Mechanics Bank - El Centro MSA**

5F

Census Tracts 2020

🛉 Mechanics Bank 2024

🕒 El Centro\_MSA

Tract Median Family Income as % of AMFI Source: FFIEC CRA

Year: 2023





## **Mechanics Bank - Fresno MSA**

έę.

Πg



💪 Fresno\_MSA

🛉 Mechanics Bank 2024

Tract Median Family Income as % of AMFI Source: FFIEC CRA

Year: 2023



Shaded by: Census Tract, 2020

POLICYMAP





#### **Mechanics Bank - Los Angeles-Long Beach-Anaheim MSA**



## **Mechanics Bank - Merced MSA**

Census Tracts 2024

Mechanics Bank Locations 2024

Merced\_MSA

Tract Median Family Income as % of AMFI Source: FFIEC CRA

Year: 2023



Shaded by: Census Tract, 2020

POLICYMAP



#### Mechanics Bank - Modesto MSA

- Census Tracts 2024

Modesto\_MSA

Mechanics Bank Locations 2024

Tract Median Family I