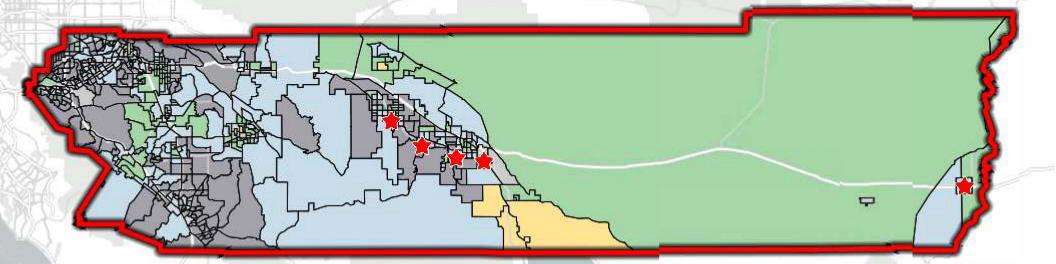

Bank Locations 2024

Tract Median Family Income as % of AMFI Source: FFIEC CRA

Year: 2023





## **Mechanics Bank - Napa MSA**

Census Tracts 2024

Mechanics Bank Locations 2024

💪 Napa\_MSA

Tract Median Family Income as % of AMFI Source: FFIEC CRA

Year: 2023



Shaded by: Census Tract, 2020



10 mi

#### **Mechanics Bank - Oxnard-Thousand Oaks-Ventura MSA**

Census Tracts 2024

Mechanics Bank Locations 2024

Oxnard\_Thousand Oaks\_Ventura MSA

Tract Median Family Income as % of AMFI Source: FFIEC CRA

Year: 2023



Shaded by: Census Tract, 2020



0

#### **Mechanics Bank - Redding MSA**

Census Tracts 2024

Mechanics Bank Locations 2024

Redding\_MSA

Tract Median Family Income as % of AMFI Source: FFIEC CRA

Year: 2023





## Mechanics Bank - Riverside-San Bernardino-Ontario MSA



- Census Tracts 2024
- Mechanics Bank Locations 2024
- Riverside\_San Bernardino\_Ontario\_MSA

Tract Median Family Income as % of AMFI Source: FFIEC CRA

Year. 2023





## **Mechanics Bank - Sacramento-Roseville-Folsom MSA**



## **Mechanics Bank - Salinas MSA**



#### Mechanics Bank - San Diego-Chula Vista-Carlsbad MSA

Census Tracts 2020

San Diego\_Chula Vista\_Carlsbad\_MSA

Mechanics Bank Branch Locations 2024

Tract Median Family Income as % of AMFI Source: FFIEC CRA

Year: 2023





#### Mechanics Bank - San Francisco-Oakland-Berkeley MSA

Census Tracts 2024

★ Mechanics Bank Locations 2024

San Francisco\_Oakland\_Berkeley\_MSA

Tract Median Family Income as % of AMFI Source: FFIEC CRA

Year: 2023





# Mechanics Bank - San Jose-Sunnyvale-Santa Clara MSA

Census Tracts 2024