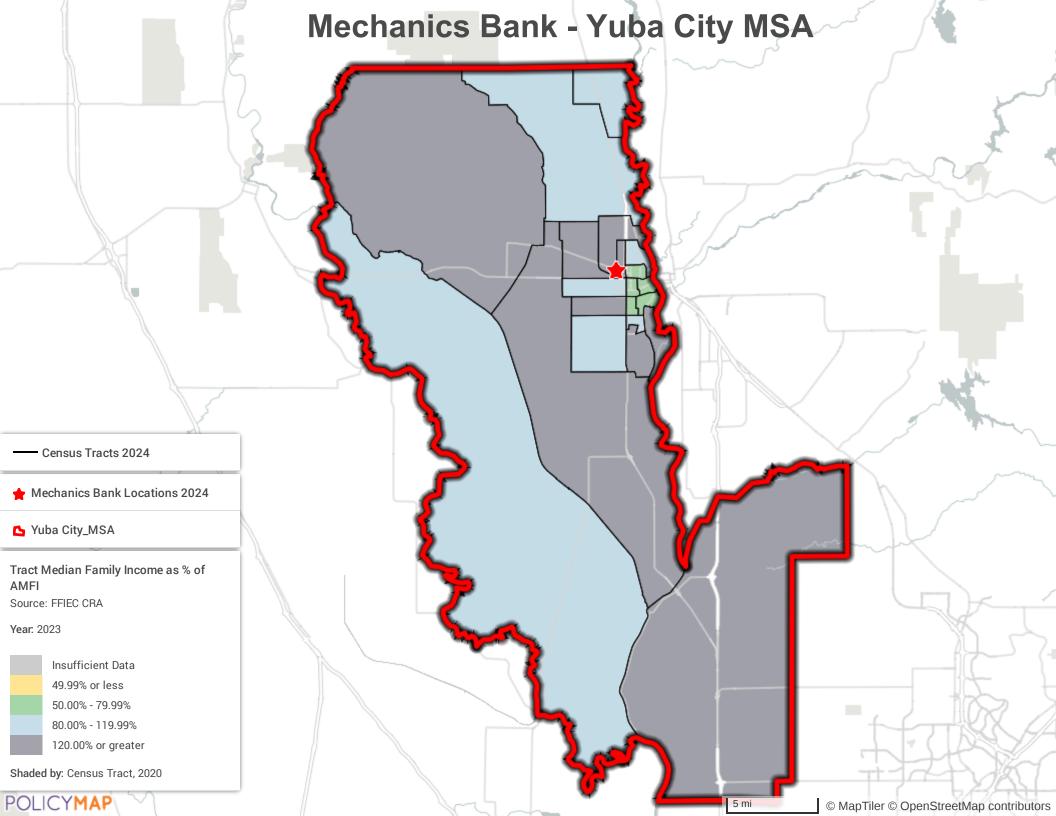

nta Rosa-Petaluma MSA**

Tract Median Family Income as % of AMFI Source: FFIEC CRA

Year: 2023



Shaded by: Census Tract, 2020

#### POLICYMAP

Census Tracts 2020

Mechanics Bank Branch Locations 2024

💪 Santa Rosa\_Petaluma\_MSA

10 mi

# Mechanics Bank - Siskiyou County

ASHLAND

Census Tracts 2020

• BROOKINGS

💪 Siskiyou

Mechanics Bank Locations 2024

CRESCENT CITY

Tract Median Family Income as % of AMFI Source: FFIEC CRA

WILLOW CREEK

Year: 2023



Shaded by: Census Tract, 2020





• SHASTA 10 mi © MapTiler ©

SHASTA

© MapTiler © OpenStreetMap contributors

KLAMATH FALLS

## **Mechanics Bank - Stockton-Lodi MSA**

π

10 mi

Census Tracts 2020

- Stockton\_MSA
- Mechanics Bank Branch Locations 2024

Tract Median Family Income as % of AMFI Source: FFIEC CRA

Year: 2023