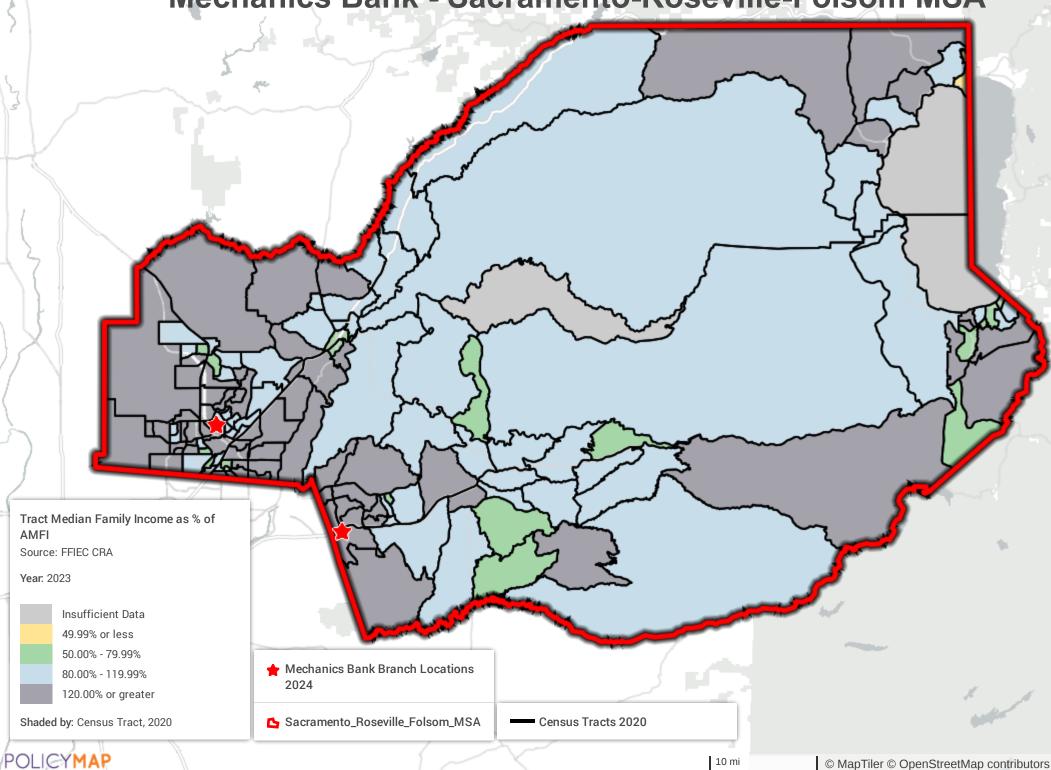

MFI Source: FFIEC CRA

Year: 2023



Shaded by: Census Tract, 2020



10 mi

#### **Mechanics Bank - Oxnard-Thousand Oaks-Ventura MSA**

Census Tracts 2024

Mechanics Bank Locations 2024

Oxnard\_Thousand Oaks\_Ventura MSA

Tract Median Family Income as % of AMFI Source: FFIEC CRA

Year: 2023



Shaded by: Census Tract, 2020



0

#### **Mechanics Bank - Redding MSA**

Census Tracts 2024

Mechanics Bank Locations 2024

Redding\_MSA

Tract Median Family Income as % of AMFI Source: FFIEC CRA

Year: 2023





## Mechanics Bank - Riverside-San Bernardino-Ontario MSA



- Census Tracts 2024
- Mechanics Bank Locations 2024
- Riverside\_San Bernardino\_Ontario\_MSA

Tract Median Family Income as % of AMFI Source: FFIEC CRA

Year. 2023





## **Mechanics Bank - Sacramento-Roseville-Folsom MSA**



## **Mechanics Bank - Salinas MSA**



#### Mechanics Bank - San Diego-Chula Vista-Carlsbad MSA

Census Tracts 2020

San Diego\_Chula Vista\_Carlsbad\_MSA

Mechanics Bank Branch Locations 2024

Tract Median Family Income as % of AMFI Source: FFIEC CRA

Year: 2023





#### Mechanics Bank - San Francisco-Oakland-Berkeley MSA

Census Tracts 2024

★ Mechanics Bank Locations 2024

San Francisco\_Oakland\_Berkeley\_MSA

Tract Median Family Income as % of AMFI Source: FFIEC CRA

Year: 2023





# Mechanics Bank - San Jose-Sunnyvale-Santa Clara MSA

Census Tracts 2024

- Mechanics Bank Locations 2024
- San Jose\_Sunnyvale\_Santa Clara\_MSA

Tract Median Family Income as % of AMFI Source: FFIEC CRA

Year: 2023



Shaded by: Census Tract, 2020

10 mi

#### Mechanics Bank - San Luis Obispo-Paso Ro