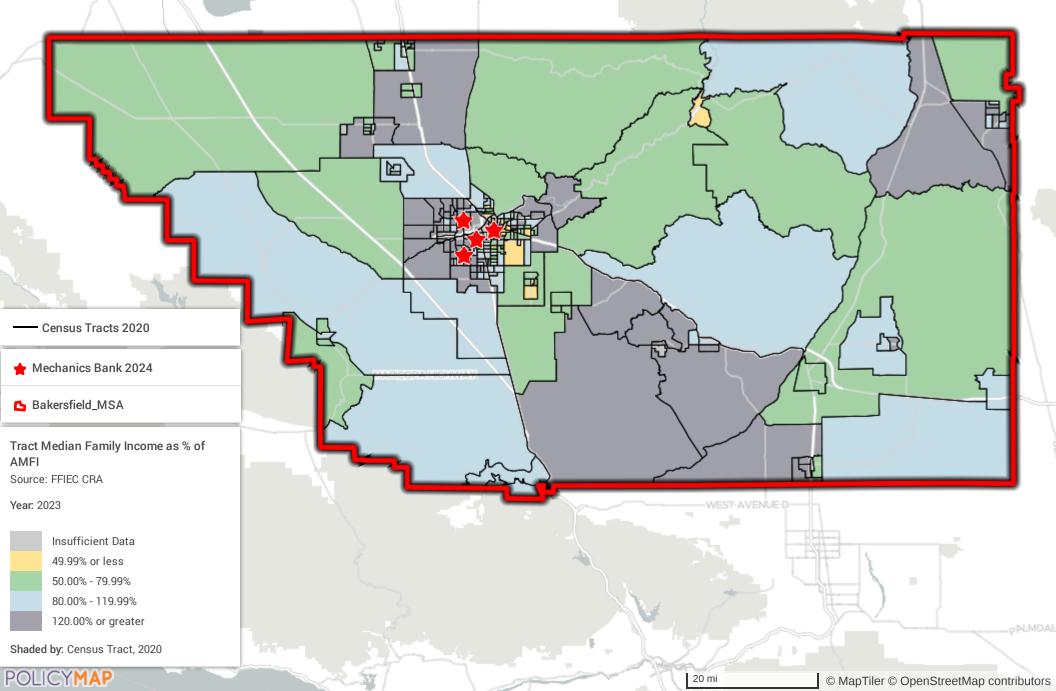

# Mechanics Bank - Bakersfield-Delano MSA



## **Mechanics Bank - Calaveras County**

CHO CORDOVA







10 mi

## **Mechanics Bank - El Centro MSA**

5F

Census Tracts 2020

🛉 Mechanics Bank 2024

🕒 El Centro\_MSA

Tract Median Family Income as % of AMFI Source: FFIEC CRA

Year: 2023





## **Mechanics Bank - Fresno MSA**

έę.

Πg



💪 Fresno\_MSA

🛉 Mechanics Bank 2024

Tract Median Family Income as % of AMFI Source: FFIEC CRA

Year: 2023



Shaded by: Census Tract, 2020

POLICYMAP





#### **Mechanics Bank - Los Angeles-Long Beach-Anaheim MSA**



## **Mechanics Bank - Merced MSA**

Census Tracts 2024

Mechanics Bank Locations 2024

Merced\_MSA

Tract Median Family Income as % of AMFI Source: FFIEC CRA

Year: 2023



Shaded by: Census Tract, 2020

POLICYMAP



#### Mechanics Bank - Modesto MSA

- Census Tracts 2024

Modesto\_