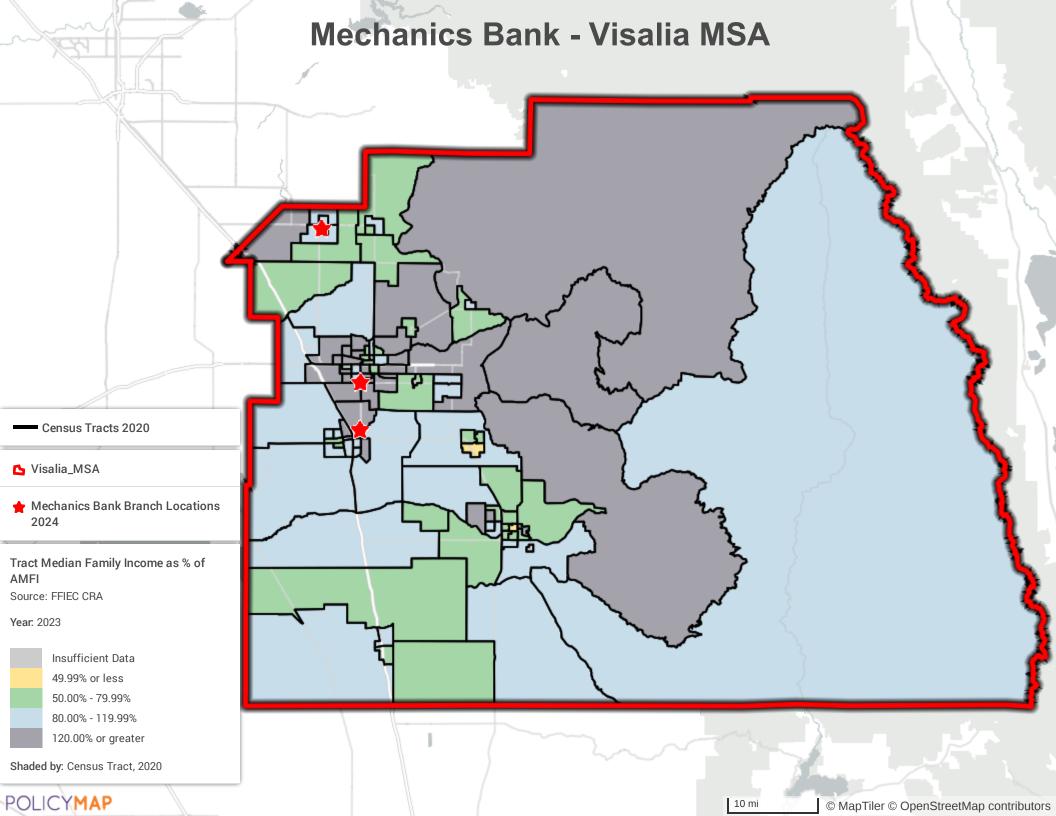

Santa Rosa-Petaluma MSA**

Tract Median Family Income as % of AMFI Source: FFIEC CRA

Year: 2023



Shaded by: Census Tract, 2020

#### POLICYMAP

Census Tracts 2020

Mechanics Bank Branch Locations 2024

💪 Santa Rosa\_Petaluma\_MSA

10 mi

# Mechanics Bank - Siskiyou County

ASHLAND

Census Tracts 2020

• BROOKINGS

💪 Siskiyou

Mechanics Bank Locations 2024

CRESCENT CITY

Tract Median Family Income as % of AMFI Source: FFIEC CRA

WILLOW CREEK

Year: 2023



Shaded by: Census Tract, 2020





• SHASTA 10 mi © MapTiler ©

SHASTA

© MapTiler © OpenStreetMap contributors

KLAMATH FALLS

## **Mechanics Bank - Stockton-Lodi MSA**

π

10 mi

Census Tracts 2020

- Stockton\_MSA
- Mechanics Bank Branch Locations 2024

Tract Median Family Income as % of AMFI Source: FFIEC CRA

Year: 2023