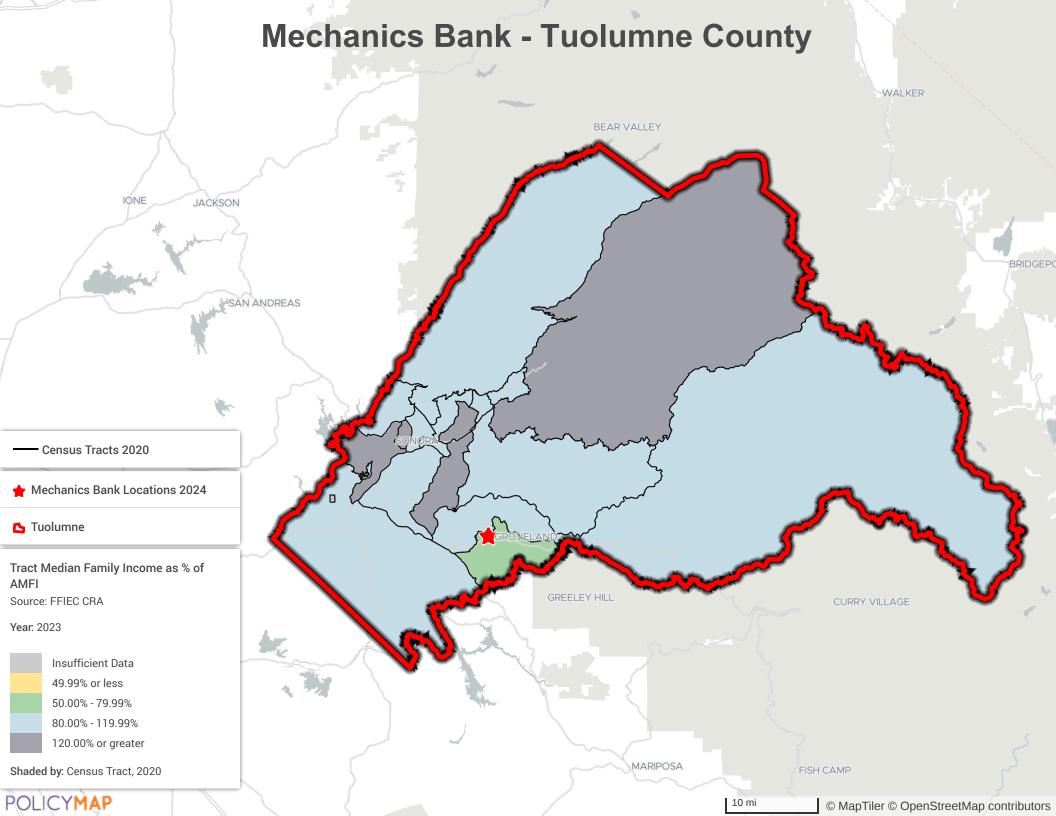

Insufficient Data 49.99% or less 50.00% - 79.99% 80.00% - 119.99% 120.00% or greater