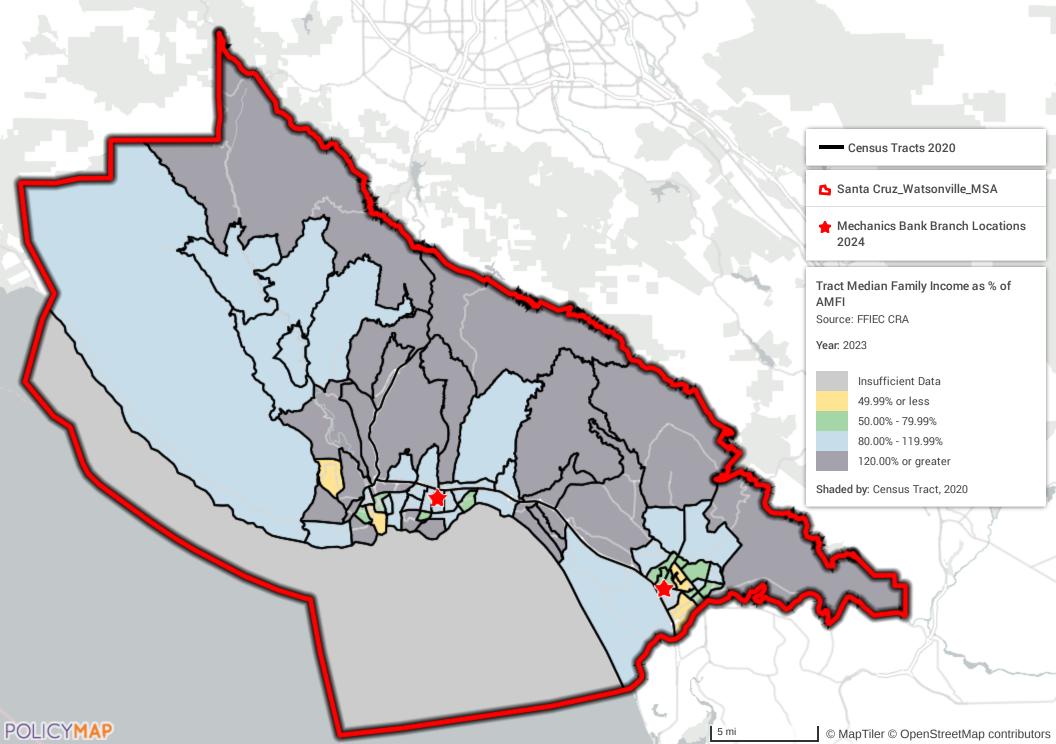

I Source: FFIEC CRA

Year: 2023





#### Mechanics Bank - San Francisco-Oakland-Berkeley MSA

Census Tracts 2024

★ Mechanics Bank Locations 2024

San Francisco\_Oakland\_Berkeley\_MSA

Tract Median Family Income as % of AMFI Source: FFIEC CRA

Year: 2023





# Mechanics Bank - San Jose-Sunnyvale-Santa Clara MSA

Census Tracts 2024

- Mechanics Bank Locations 2024
- San Jose\_Sunnyvale\_Santa Clara\_MSA

Tract Median Family Income as % of AMFI Source: FFIEC CRA

Year: 2023



Shaded by: Census Tract, 2020

10 mi

#### Mechanics Bank - San Luis Obispo-Paso Robles MSA

Census Tracts 2020

💪 San Luis Obispo\_Paso Robles\_MSA

Mechanics Bank Branch Locations 2024

Tract Median Family Income as % of AMFI Source: FFIEC CRA

Year: 2023





#### **Mechanics Bank - Santa Cruz-Watsonville MSA**



#### Mechanics Bank - Santa Maria-Santa Barbara MSA

Ex.

Census Tracts 2020

💪 Santa Maria\_Santa Barbara\_MSA

Mechanics Bank Branch Locations 2024

Tract Median Family Income as % of AMFI Source: FFIEC CRA

Year: 2023

Insufficient Data 49.99% or less 50.00% - 79.99% 80.00% - 119.99% 120.00% or greater



#### **Mechanics Bank - Santa Rosa-Petaluma MSA**

Tract Median Family Income as % of AMFI Source: FFIEC CRA

Year: 2023



Shaded by: Census Tract, 2020

#### POLICYMAP

Census Tracts 2020

Mechanics Bank Branch Locations 2024

💪 Santa Rosa\_Petaluma\_MSA

10 mi

# Mechanics Bank - Siskiyou County

ASHLAND

Census Tracts 2020

• BROOKINGS

💪 Siskiyou

Mechanics Bank Locations 2024

CRESCENT CITY

Tract Median Family Income as % of AMFI Source: FFIEC CRA

WILLOW CREEK

Year: 2023