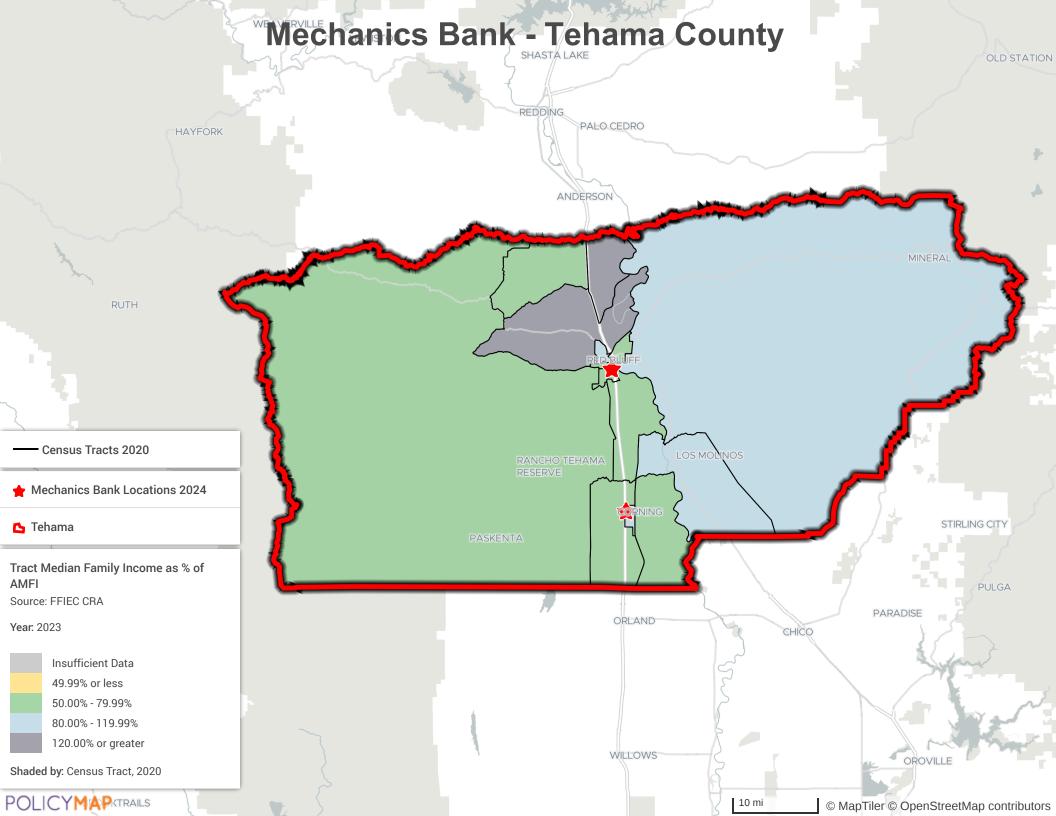

Insufficient Data 49.99% or less 50.00% - 79.99% 80.00% - 119.99% 120.00% or greater