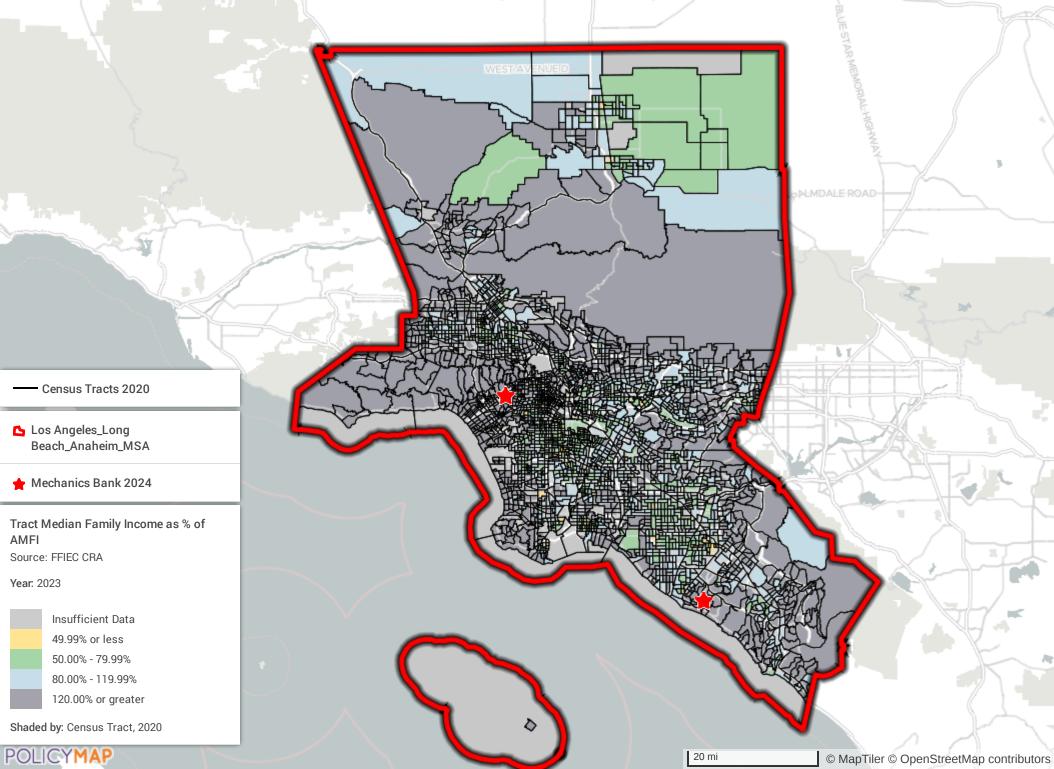

# Mechanics Bank - Bakersfield-Delano MSA



## **Mechanics Bank - Calaveras County**

CHO CORDOVA







10 mi

## **Mechanics Bank - El Centro MSA**

5F

Census Tracts 2020

🛉 Mechanics Bank 2024

🕒 El Centro\_MSA

Tract Median Family Income as % of AMFI Source: FFIEC CRA

Year: 2023





## **Mechanics Bank - Fresno MSA**

έę.

Πg



💪 Fresno\_MSA

🛉 Mechanics Bank 2024

Tract Median Family Income as % of AMFI Source: FFIEC CRA

Year: 2023



Shaded by: Census Tract, 2020

POLICYMAP





#### **Mechanics Bank - Los Angeles-Long Beach-Anaheim MSA**



## **Mechanics Bank - Merced MSA**

Census Tracts 2024

Mechanics Bank Locations 2024

Merced\_MSA

Tract Median Family Income as % of AMFI Source: FFIEC CRA

Year: 2023



Shaded by: Census Tract, 2020

POLICYMAP



#### Mechanics Bank - Modesto MSA

- Census Tracts 2024

Modesto\_MSA

Mechanics Bank Locations 2024

Tract Median Family Income as % of AMFI Source: FFIEC CRA

Year: 2023





## **Mechanics Bank - Napa MSA**

Census Tracts 2024

Mechanics Bank Locations 2024

💪 Napa\_MSA

Tract Median Family Income as % of AMFI Source: FFIEC CRA

Year: 2023



Shaded by: Census Tract, 2020



10 mi

#### **Mechanics Bank - Oxnard-Thousand Oaks-Ventura MSA**

Census Tracts 2024

Mechanics Bank Locations 2024

Oxnard\_Thousand Oaks\_Ventura MSA

Tract Median Family Income as % of AMFI Source