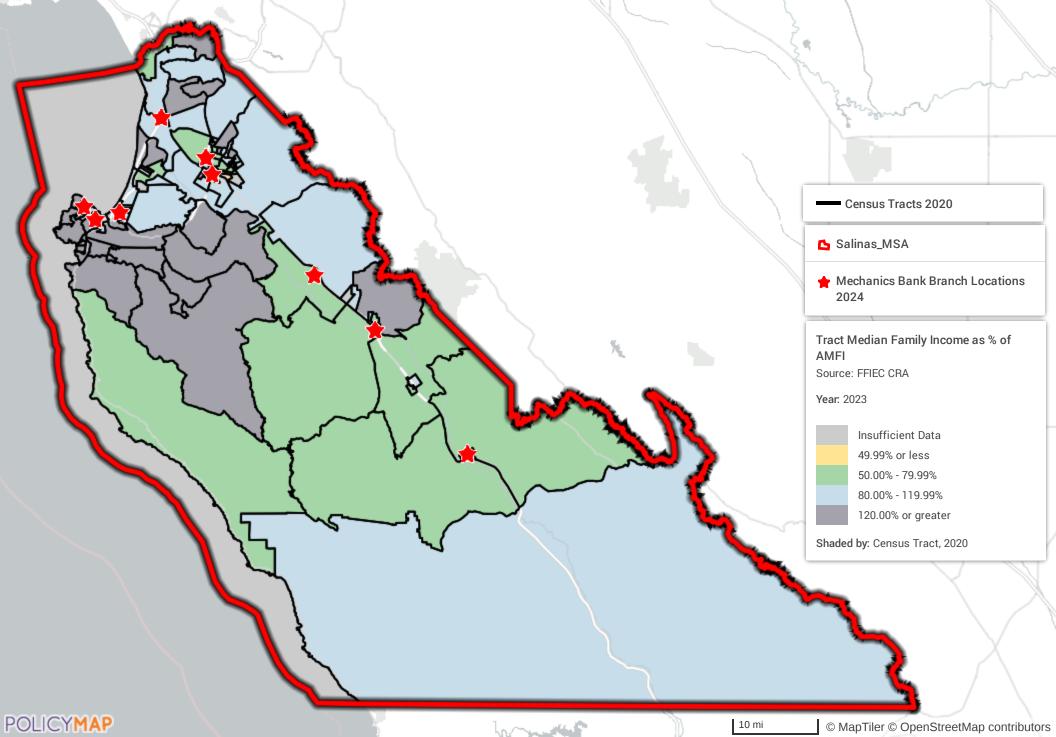

aded by: Census Tract, 2020



10 mi

#### **Mechanics Bank - Oxnard-Thousand Oaks-Ventura MSA**

Census Tracts 2024

Mechanics Bank Locations 2024

Oxnard\_Thousand Oaks\_Ventura MSA

Tract Median Family Income as % of AMFI Source: FFIEC CRA

Year: 2023



Shaded by: Census Tract, 2020



0

#### **Mechanics Bank - Redding MSA**

Census Tracts 2024

Mechanics Bank Locations 2024

Redding\_MSA

Tract Median Family Income as % of AMFI Source: FFIEC CRA

Year: 2023





## Mechanics Bank - Riverside-San Bernardino-Ontario MSA



- Census Tracts 2024
- Mechanics Bank Locations 2024
- Riverside\_San Bernardino\_Ontario\_MSA

Tract Median Family Income as % of AMFI Source: FFIEC CRA

Year. 2023





## **Mechanics Bank - Sacramento-Roseville-Folsom MSA**



## **Mechanics Bank - Salinas MSA**



#### Mechanics Bank - San Diego-Chula Vista-Carlsbad MSA

Census Tracts 2020

San Diego\_Chula Vista\_Carlsbad\_MSA

Mechanics Bank Branch Locations 2024

Tract Median Family Income as % of AMFI Source: FFIEC CRA

Year: 2023





#### Mechanics Bank - San Francisco-Oakland-Berkeley MSA

Census Tracts 2024

★ Mechanics Bank Locations 2024

San Francisco\_Oakland\_Berkeley\_MSA

Tract Median Family Income as % of AMFI Source: FFIEC CRA

Year: 2023





# Mechanics Bank - San Jose-Sunnyvale-Santa Clara MSA

Census Tracts 2024

- Mechanics Bank Locations 2024
- San Jose\_Sunnyvale\_Santa Clara\_MSA

Tract Median Family Income as % of AMFI Source: FFIEC CRA

Year: 2023



Shaded by: Census Tract, 2020

10 mi

#### Mechanics Bank - San Luis Obispo-Paso Robles MSA

Census Tracts 2020

💪 San Lui