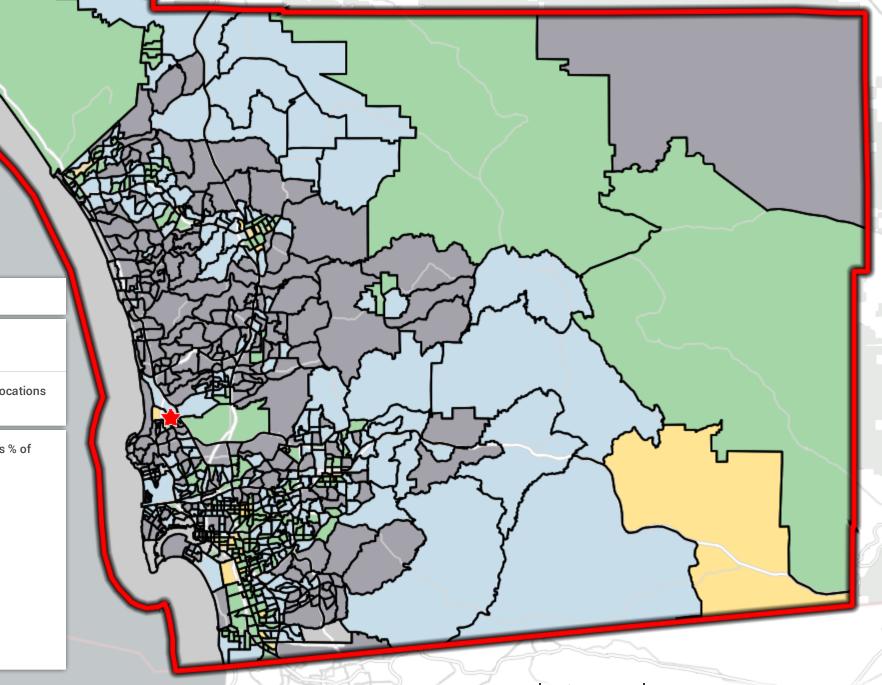

#### Mechanics Bank - San Diego-Chula Vista-Carlsbad MSA

Census Tracts 2020

San Diego\_Chula Vista\_Carlsbad\_MSA

Mechanics Bank Branch Locations 2024

Tract Median Family Income as % of AMFI Source: FFIEC CRA