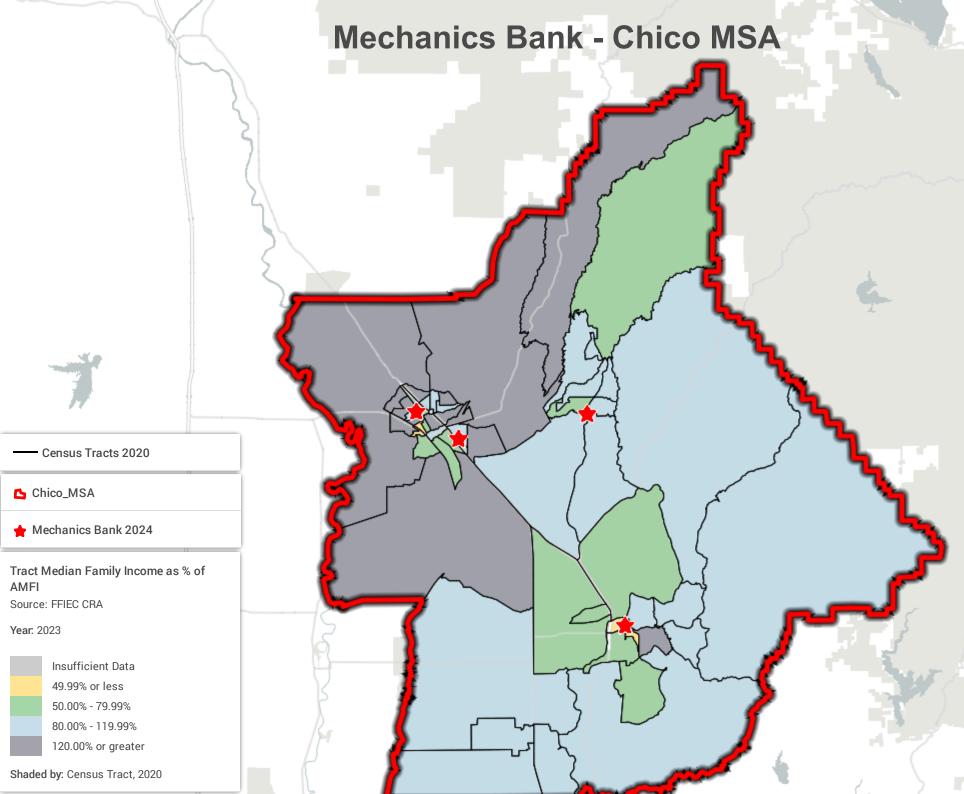

#### Mechanics Bank - Modesto MSA

- Census Tracts 2024

Modesto\_MSA

Mechanics Bank Locations 2024

Tract Median Family Income as % of AMFI Source: FFIEC CRA

Year: 2023