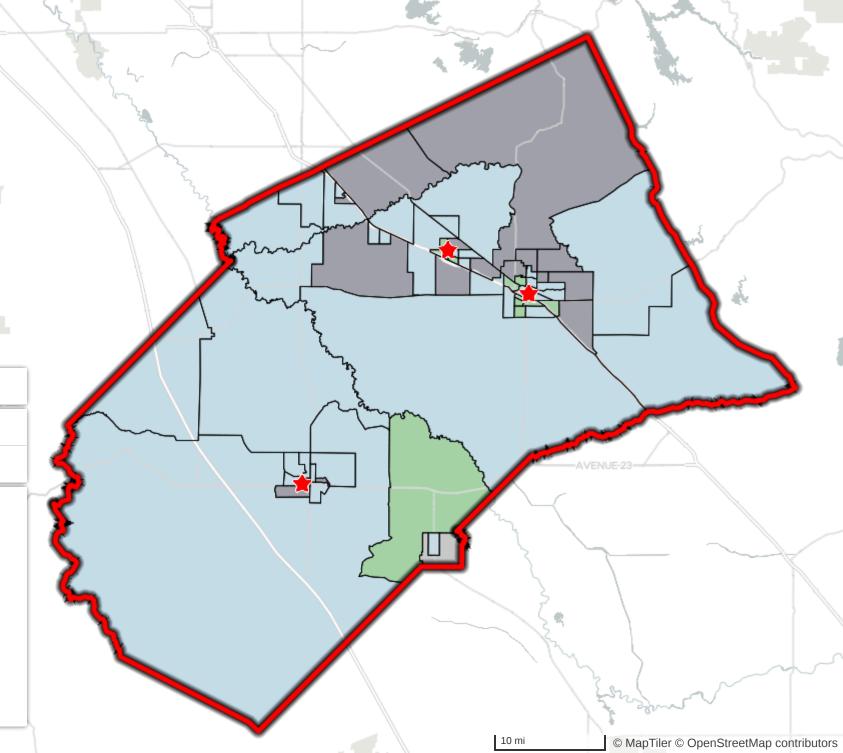

# Mechanics Bank - Bakersfield-Delano MSA



## **Mechanics Bank - Calaveras County**

CHO CORDOVA







10 mi

## **Mechanics Bank - El Centro MSA**

5F

Census Tracts 2020

🛉 Mechanics Bank 2024

🕒 El Centro\_MSA

Tract Median Family Income as % of AMFI Source: FFIEC CRA

Year: 2023





## **Mechanics Bank - Fresno MSA**

έę.

Πg



💪 Fresno\_MSA

🛉 Mechanics Bank 2024

Tract Median Family Income as % of AMFI Source: FFIEC CRA

Year: 2023



Shaded by: Census Tract, 2020

POLICYMAP





#### **Mechanics Bank - Los Angeles-Long Beach-Anaheim MSA**



## **Mechanics Bank - Merced MSA**

Census Tracts 2024

Mechanics Bank Locations 2024

Merced\_MSA

Tract Median Family Income as % of AMFI Source: FFIEC CRA

Year: 2023



Shaded by: Census Tract, 2020

POLICYMAP



#### Mechanics Bank - Modesto MSA

- Census Tracts 2024

Modesto\_MSA

Mechanics Bank Locations 2024

Tract Median Family Income as % of AMFI Source: FFIEC CRA

Year: 2023





## **Mechanics Bank - Napa MSA**

Census Tracts 2024

Mechanics Bank Locations 2024

💪 Napa\_MSA

Tract Median Family Income as % of AMFI Source: FFIEC CRA

Year: 2023



Shaded by: Census Tract, 2020



10 mi

#### **Mechanics Bank - Oxnard-Thousand Oaks-Ventura MSA**

Census Tracts 2024

Mechanics Bank Locations 2024

Oxnard\_Thousand Oaks\_Ventura MSA

Tract Median Family Income as % of AMFI Source: FFIEC CRA

Year: 2023



Shaded by: Census Tract, 2020



0

#### **Mechanics Bank - Redding MSA**

Census Tracts 2024

Mechanics Bank Locations 2024

Redding\_MSA

Tract Median Family Income as % of AMFI Source: FF